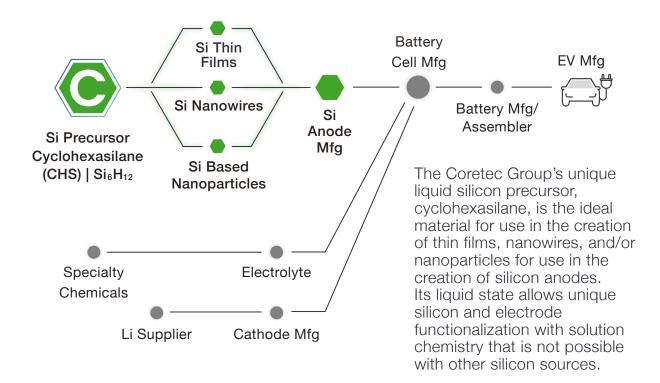

## **MAXIMIZE SILICON ANODES** MINIMIZE PRE-LITHIATION

Silicon anodes made from Coretec's Cyclohexasilane have potential to significantly reduce (or eliminate) the need for pre-lithiation, utilizing the full charge capacity of silicon.\*

This functionalization has the potential to greatly enhance coulombic efficiencies and reduce the need for pre-lithiation, fully utilizing the enhanced charge capacity of silicon.

## thecoretecgroup.com | info@thecoretecgroup.com

\*Si thin films, Si nanowires and Si-C nanoparticles have been successfully synthesized based upon technology (https://bit.ly/2QPal0t and https://rsc.li/3ruicT3). The Coretec Group is actively seeking silicon anode manufacturers willing to evaluate CHS in their production processes to vet it's unique capability for solution chemistry and enhancing coulombic efficiencies of lithium ion batteries.